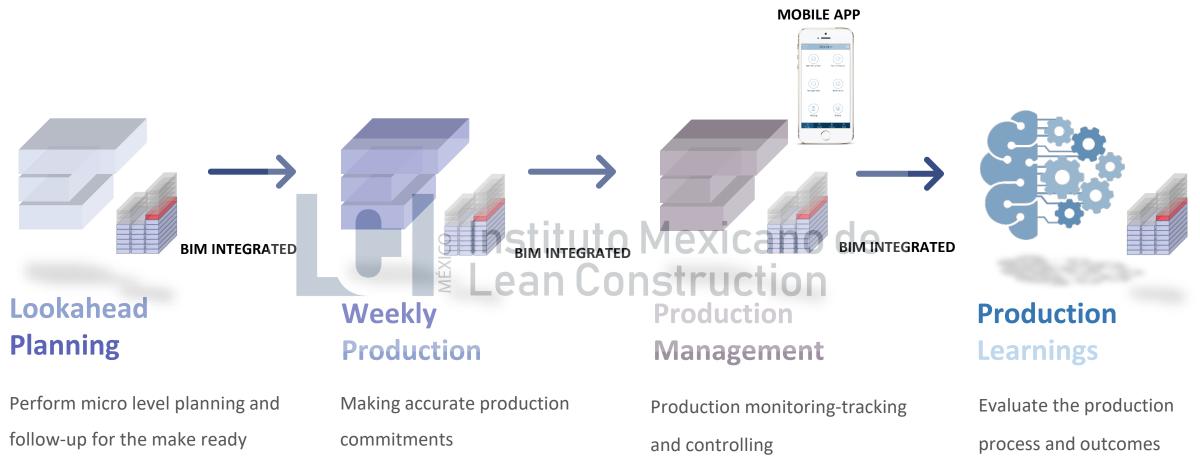

#### **METHODOLOGY : LEAN AND BIM INTEGRATION**

handle the product

#### **CREATING ELABORATED SCHEDULES**

## Last Planner System

Live updates on the dashboard
Proactive Decision-making

stituto Mexicano de ean Construction

-

### **INTEGRATED PRODUCTION PLAN WITH BIM (LEAN 4D)**

Dashboard view provides a complete health check-up for your projects. It gives you an overview of stopped, Delayed, Completed tasks and also the last four weeks PPC.