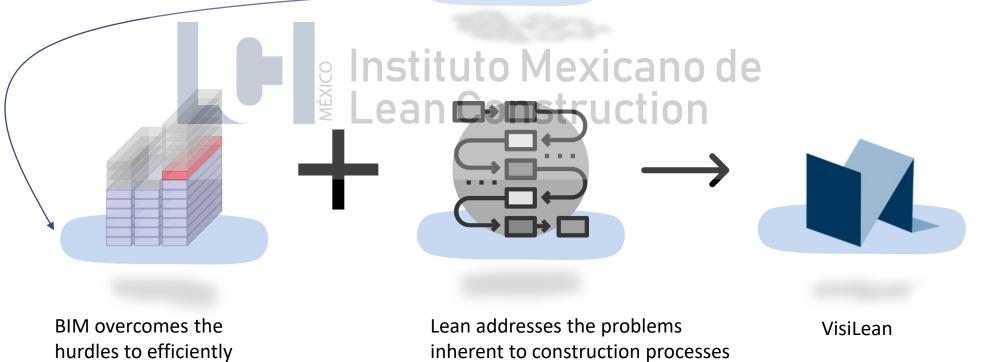

d BIM



**Project: Data centre (3 storey)** 

Site area: 95 (Ha), greenfield project

(290 acres)



The data centre buildings include roof top mechanical equipment and measure up to 8.6m to the roof eaves, with a parapet

wall up to 9.1m and a roof mounted plant screen wall around roof mechanical equipment up to 15.9m. The site infrastructure

includes access roads, car parking, internal roads, entrance security hut, landscaping and a 220kV substation.



ongreso Anua

## Challenges

- Planning projects flexibly and adapting to changes during projects

# Tracking activities daily and being informed on issues

- immediately
- Identifying problems before they seriously affect projects
- Measuring project performance



#### **METHODOLOGY : LEAN AND BIM INTEGRATION**

handle the product





#### **PROCESS IMPLEMENTED**





process



DIGITAL DISPLAY ROOM

8 8

## 3D Model

mmace

## Master Plan

confidential

Associated Drawing

mmace

0000

exicano de

in Construction

## Lean Process Digitalised

## Real-Time Data Capture

## Instituto Mexicano de Lean Construction

all little



#### **CREATING ELABORATED SCHEDULES**



## Last Planner System

Live updates on the dashboard
Proactive Decision-making

stituto Mexicano de ean Construction

-

#### WORK PROGRESS TRACKING USING COLOR CODES



#### **STOPPED, WARNING TASKS AND QUALITY APPROVALS**



### **INTEGRATED PRODUCTION PLAN WITH BIM (LEAN 4D)**





Dashboard view provides a complete health check-up for your projects. It gives you an overview of stopped, Delayed, Completed tasks and also the last four weeks PPC.