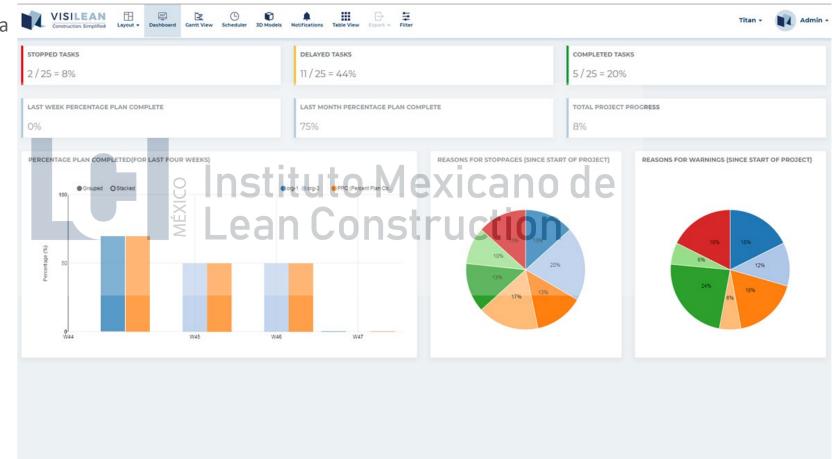

### **INTEGRATED PRODUCTION PLAN WITH BIM (LEAN 4D)**

Dashboard view provides a complete health check-up for your projects. It gives you an overview of stopped, Delayed, Completed tasks and also the last four weeks PPC.