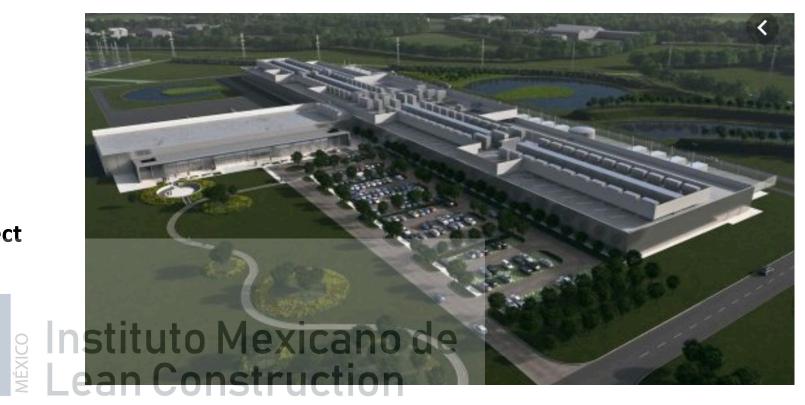

#### **Prof. Rafael Sacks** International expert on Lean and BIM

**Project: Data centre (3 storey)** 

Site area: 95 (Ha), greenfield project

(290 acres)

The data centre buildings include roof top mechanical equipment and measure up to 8.6m to the roof eaves, with a parapet

wall up to 9.1m and a roof mounted plant screen wall around roof mechanical equipment up to 15.9m. The site infrastructure

includes access roads, car parking, internal roads, entrance security hut, landscaping and a 220kV substation.