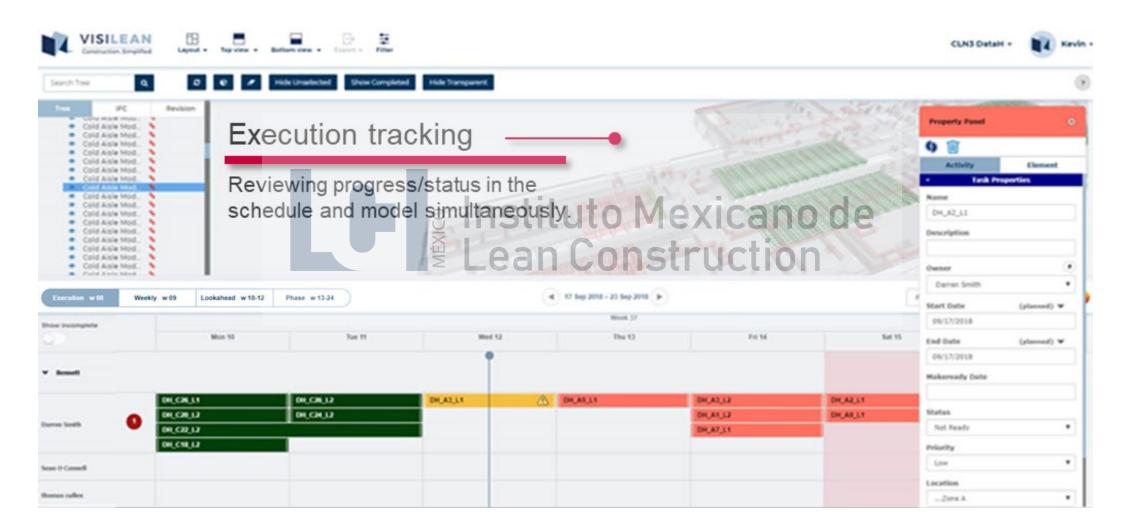

#### WORK PROGRESS TRACKING USING COLOR CODES

#### **STOPPED, WARNING TASKS AND QUALITY APPROVALS**